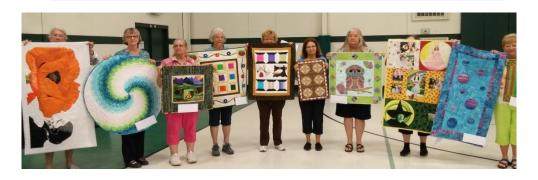

## February, 2018 Quilt Challenge Winners - "My Favorite (Blank)"

The subject for the 2018 Quilt Challenge was "MY FAVORITE (Blank)" The idea was to make a quilt representing ONE of your favorite things. Linda Woytisek, last year's winner and her team did a great job. We even had a Quilt Judge this year by inviting Donna Lillibridge from Quilts On Plum Lane. Donna picked the 1<sup>st</sup>, 2<sup>nd</sup>, 3<sup>rd</sup> and Best of Show winners and the members voted on "Viewers Choice." We would like to congratulate Sue House for her "Best Of Show" Quilt. Also congratulations to our 1st, 2nd and 3rd place winners; Louise Isabelle, Shirley Kerstetter and Emily Hamilton. Shirley's quilt also won "Viewers Choice."