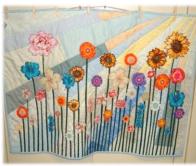

## 2012 Guild Challenge Winners







### BEST OF SHOW



<u>Applique – Machine & Hand</u> <u>Continued</u> <u>3<sup>rd</sup> Place – Darla Matthews</u>



#### Applique – Machine & Hand

<u>1<sup>st</sup> Place – Esther Feil</u>



<u>2nd Place – Ellen Green</u>





# Pieced – Machine & Paper

 $1^{st}$  Place – Nina Ouimette



<u>2nd Place – Shirley Kerstetter</u>





# 2012 Guild Challenge Winners - Page 2

FLOWER POWER





Pieced – Machine & Paper Continued

<u> 3rd Place – Viola Imhof</u>





### Mixed Technique

<u>1st Place – Marilyn Bacon</u>





#### <u> 2<sup>nd</sup> Place – Marilyn Ryder</u>





## Wearable Art

 $1^{st}$  Place – Joyce Shively - Purse





<u> 2nd Place – Marilyn Bacon -</u> <u>Purse</u>





## Embroidered

#### <u>1st Place – Betty Johnson</u>