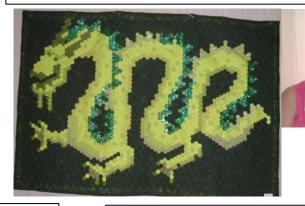

Best Of Show - Karen Pilon - Color Green

Red – Winner – Meg Smith

Black – Winner - Natalie

Purple – Winner – Denise Jolliffe

Brown - Winner - Shirley Kerstetter

Orange – Winner – Ruthanne McGookey

Blue - Winner - Darla Matthews