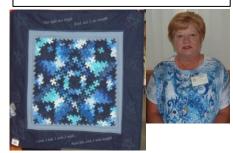

Best Of Show - Karen Pilon - Color Green

Red – Winner – Meg Smith

Black – Winner - Natalie

Purple – Winner – Denise Jolliffe

Brown - Winner - Shirley Kerstetter

Orange – Winner – Ruthanne McGookey

Blue - Winner - Darla Matthews