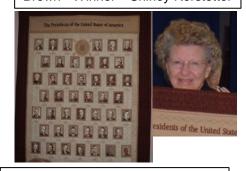

Best Of Show - Karen Pilon - Color Green

Red – Winner – Meg Smith

Black – Winner - Natalie

Purple – Winner – Denise Jolliffe

Brown - Winner - Shirley Kerstetter

Orange – Winner – Ruthanne McGookey

Blue - Winner - Darla Matthews